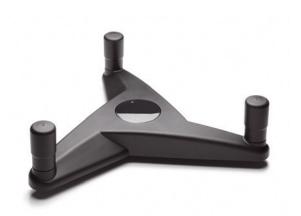

# Three-arm handwheel

### **ERGONOMY AND DESIGN**

The three equidistant arms (120°) offer a perfect grip and the greatest operational easiness, also to disabled people. The rounded lines, the special compact and ergonomic shape of ETK. handwheel design together with the absence of cavities offer an excellent level of safety for hands during the steering operations.