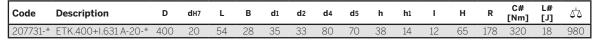

#### STANDARD EXECUTION

Black-oxide steel boss, H7 reamed hole.

Revolving handle I.631+x (see page -) in technopolymer, not removable.