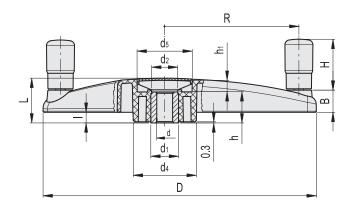

#### STANDARD EXECUTION

Black-oxide steel boss, H7 reamed hole.

Revolving handle I.631+x (see page -) in technopolymer, not removable.

# SPECIAL EXECUTIONS ON REQUEST

Bosses with hole and keyway in compliance with DIN 6885/1 tolerance P9 (see page -).

To order the handwheel with keyway add the index -K after the code and the description (i.e. 207731-K- ETK.400+I A-20-K-).