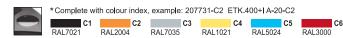

| C1      | C2      | C3      | C4      | C5      | C6      |
|---------|---------|---------|---------|---------|---------|
| RAL7021 | RAL2004 | RAL7035 | RAL1021 | RAL5024 | RAL3000 |

# ECB.I

| Ì | Code    | Description | Boss cap for |
|---|---------|-------------|--------------|
|   | 29451-* | ECB.I3-*    | ETK.400      |

<sup>\*</sup> Complete with colour index (C1, ..., C6).